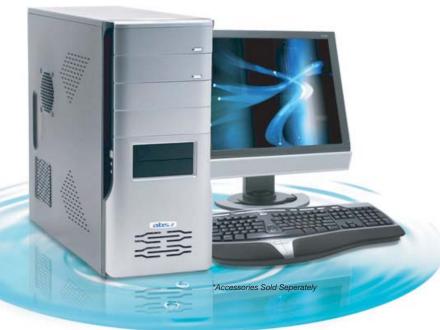

# **ABS Awesome V1 Deluxe Desktop System**

# AMD Athlon™ 64 Processor and ATI Radeon™ Xpress 200 Chipset

ABS Awesome V1 Systems are equipped with the powerful AMD Athlon™ 64 Processor, providing simultaneous 32 and 64-bit computing with no degradation in performance. Stellar graphics performance is possible with the first chipset solution in the market with a DirectX™ 9.0 graphics core; the ATI Radeon Xpress 200 chipset, which can blaze through anything from Multimedia Applications to intense 3D gaming!